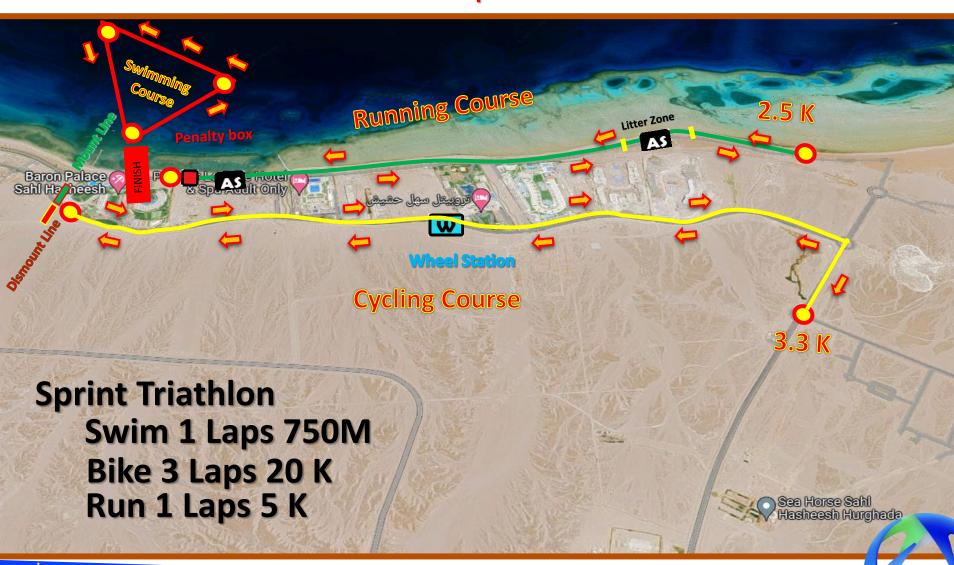

## **Paratriathlon**

| Swim exit handler training   | 13:30 - 14:00 |
|------------------------------|---------------|
| Swim Familiarization         | 14:00 - 14:30 |
| Bike Familiarization         | 14:30 - 15:00 |
| Bike check for W/C Athletes  | 15:30 - 16:00 |
| Registration & Uniform Check | 16:00 – 16:30 |
| Athlete Briefing             | 16:30 -17:30  |
| Race Pack Collection         | 17:30 – 18:30 |

| Athletes Lounge Opens          | 06:00 - 06:45 |
|--------------------------------|---------------|
| Transition Area Open           | 06:15 - 06:40 |
| Swim Warm up Open              | 06:20 - 06:40 |
| Athlete Line Up / Introduction | 06:50         |
| START                          |               |
| PTVI B2 MALE                   | 07:00         |
| PTS 5 MALE                     | 07:02         |
| PTWC H1 MALE                   | 07:10         |
| PTWC H2 MALE                   | 07:13         |
| Medal Ceremony                 | 12:00         |
|                                |               |