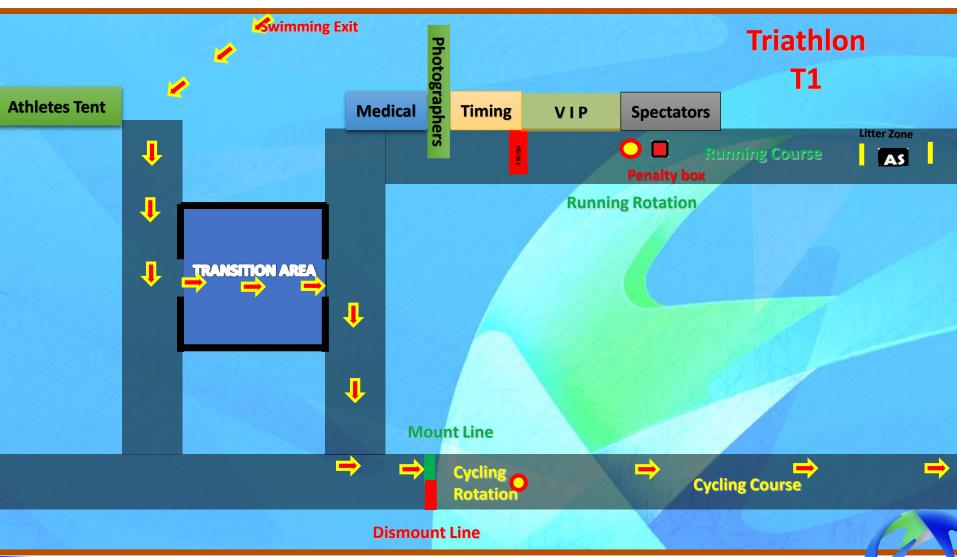

## **Paratriathlon**



| Swim exit handler training   | 13:30 - 14:00 |
|------------------------------|---------------|
| Swim Familiarization         | 14:00 - 14:30 |
| Bike Familiarization         | 14:30 - 15:00 |
| Bike check for W/C Athletes  | 15:30 - 16:00 |
| Registration & Uniform Check | 16:00 – 16:30 |
| Athlete Briefing             | 16:30 -17:30  |
| Race Pack Collection         | 17:30 – 18:30 |



| Athletes Lounge Opens          | 06:00 - 06:45 |
|--------------------------------|---------------|
| Transition Area Open           | 06:15 - 06:40 |
| Swim Warm up Open              | 06:20 - 06:40 |
| Athlete Line Up / Introduction | 06:50         |
| START                          |               |
| PTVI B2 MALE                   | 07:00