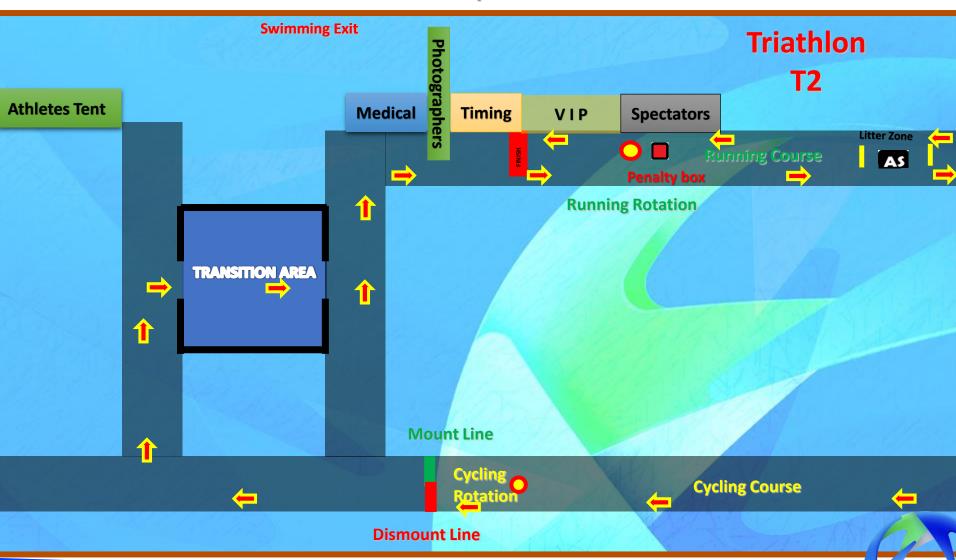

## **Paratriathlon**

| Swim exit handler training   | 13:30 - 14:00 |
|------------------------------|---------------|
| Swim Familiarization         | 14:00 - 14:30 |
| Bike Familiarization         | 14:30 - 15:00 |
| Bike check for W/C Athletes  | 15:30 - 16:00 |
| Registration & Uniform Check | 16:00 – 16:30 |
| Athlete Briefing             | 16:30 -17:30  |
| Race Pack Collection         | 17:30 – 18:30 |

| Athletes Lounge Opens          | 06:00 - 06:45 |
|--------------------------------|---------------|
| Transition Area Open           | 06:15 - 06:40 |
| Swim Warm up Open              | 06:20 - 06:40 |
| Athlete Line Up / Introduction | 06:50         |
| START                          |               |
| PTVI B2 MALE                   | 07:00         |
| PTS 5 MALE                     | 07:02         |
| PTWC H1 MALE                   | 07:10         |
| PTWC H2 MALE                   | 07:13         |
| Medal Ceremony                 | 12:00         |
|                                |               |