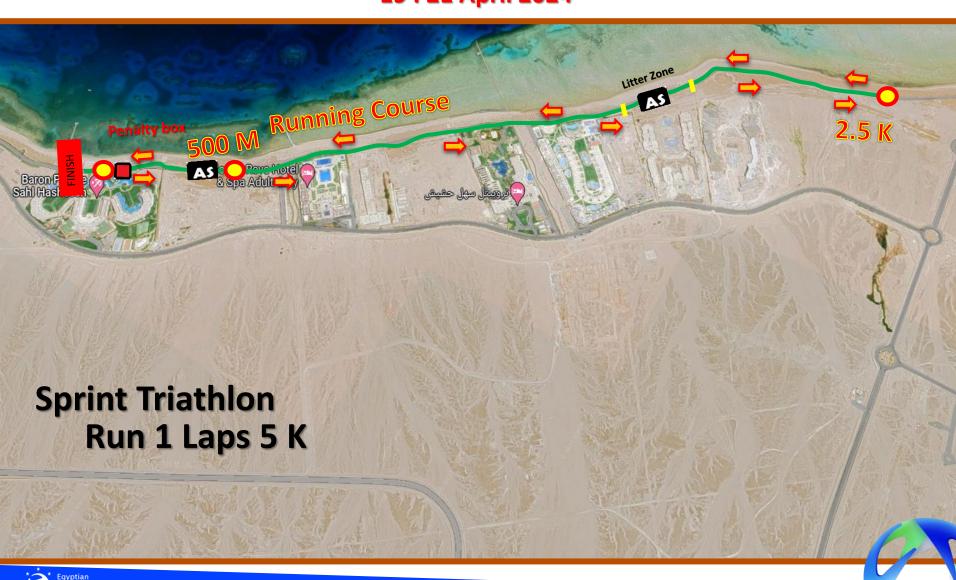

## **Paratriathlon**

| Swim exit handler training   | 13:30 - 14:00 |
|------------------------------|---------------|
| Swim Familiarization         | 14:00 - 14:30 |
| Bike Familiarization         | 14:30 - 15:00 |
| Bike check for W/C Athletes  | 15:30 - 16:00 |
| Registration & Uniform Check | 16:00 – 16:30 |
| Athlete Briefing             | 16:30 -17:30  |
| Race Pack Collection         | 17:30 – 18:30 |

| Athletes Lounge Opens          | 06:00 - 06:45 |
|--------------------------------|---------------|
| Transition Area Open           | 06:15 - 06:40 |
| Swim Warm up Open              | 06:20 - 06:40 |
| Athlete Line Up / Introduction | 06:50         |
| START                          |               |
| PTVI B2 MALE                   | 07:00         |
| PTS 5 MALE                     | 07:02         |
| PTWC H1 MALE                   | 07:10         |
| PTWC H2 MALE                   | 07:13         |
| Medal Ceremony                 | 12:00         |
|                                |               |